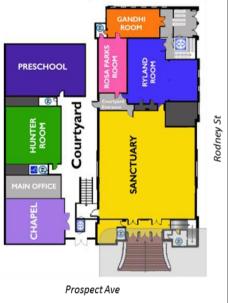

## **Elevator Access**

Elevator access to the Theatre, Fellowship Hall, and the Rodney, Gandhi, Rosa Parks, and Upper Rooms is available via the rear Rodney Avenue entrance.

## **Baby Changing Facilities**

A restroom with baby changing facilities is located up the stairs from the Sanctuary Lobby.

#### Restrooms

Located at the east and west ends of the Sanctuary Lobby, and off the west side of Courtyard. Handicap facilities are located off the Courtyard and in the Lower Level near the Fellowship Hall.

## Finding Your Way Around