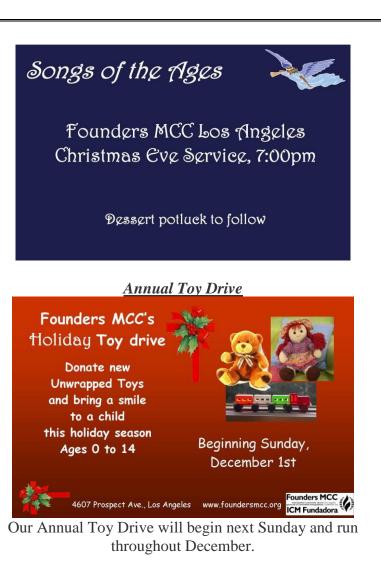

If you were here last Sunday, you already know that we are set for the Advent season! Larry Rodriguez and Norm Cox transformed our sanctuary into one of the most beautiful worship spaces I've ever seen. We also started an Advent sermon series entitled, Songs of the Ages, based on the four canticles of the season. Last Sunday, we heard *The Song of Mary*. This Sunday, we will continue with The Song of Zechariah. If you'd like to read ahead, check out Luke 1:67 - 79 (Contemporary English Version). I look forward to worship with you Sunday!

Dec  $1^{st} - 30^{th}$  FMCC Toy Drive