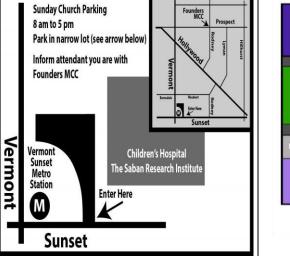

## Parking

Free parking is available at Barnsdall Park and for a small fee at the Bank of America parking lot.